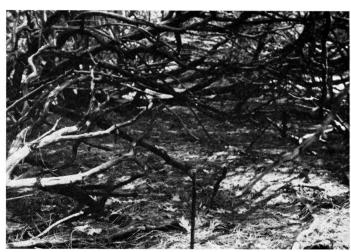

In ponderosa pine growth at Hobergs where rough was successfully reduced by prescribed burning.