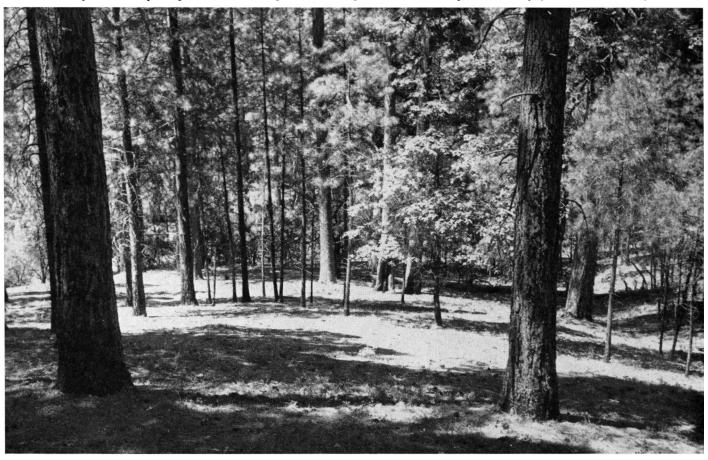

In ponderosa pine growth at Hobergs where rough was successfully reduced by prescribed burning.