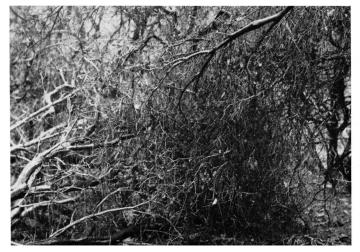

## Reduction of Wildfire Hazard

correct timing of prescribed burning of dead vegetation in timber reduces danger of uncontrolled fires in those areas

H. H. Biswell and A. M. Schultz

Area of ponderosa pine being prescribed burned to reduce rough and danger of wildfire in

Dangerous fire situations may be created in areas of second-growth ponderosa pine left unburned for a number of years and thereby permitting a buildup of dead shrubs, needles and other litter—the rough—as well as overpopulations of small trees. When such areas are burned by wildfire in summer, or fall, all living vegetation is apt to be killed and a poor land condition results,